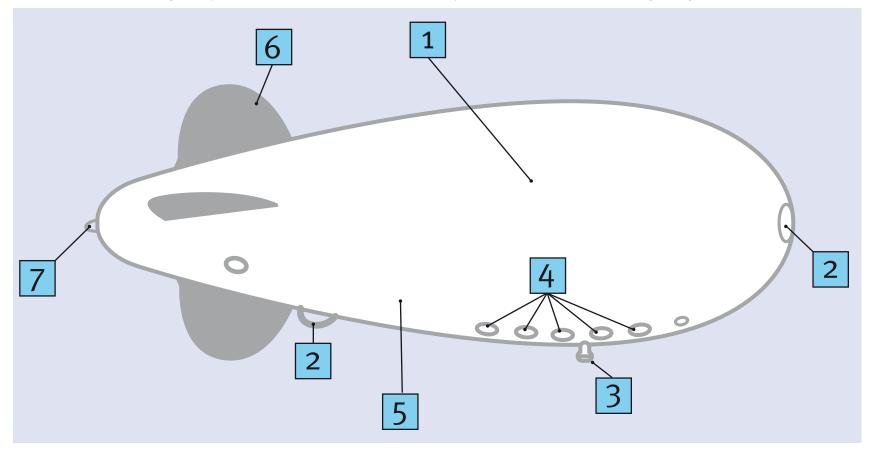

## 20ft. Merlin polyurethane coated nylon fabric blimp specification

- 1) Blimp hull is constructed from strong and durable polyurethane coated nylon fabric; ultra violet light stabilised for minimum helium seepage.
- 2) Reinforced anchor point and handling tether.
- 3) Screw in two part filler valve and "topping up point".
- 4) Reinforced anchor points to receive 10 piece tether harness.
- 5) 85 sq. ft. advertising on each side of hull. See separate notes on detachable side panel.
- 6) Four reinforced rigid fins are detachable using easifit Merlin support system.
- 7) Fast exhaust/filler tail pipe.